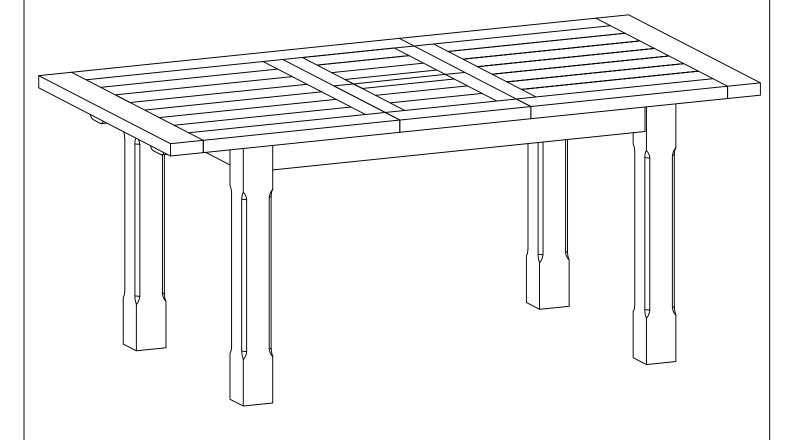

| PARTS LIST |             |           |   |  |  |
|------------|-------------|-----------|---|--|--|
| NO         | DESCRIPTION |           |   |  |  |
| 1          |             | TABLE TOP | 1 |  |  |
| 2          |             | LEG       | 4 |  |  |