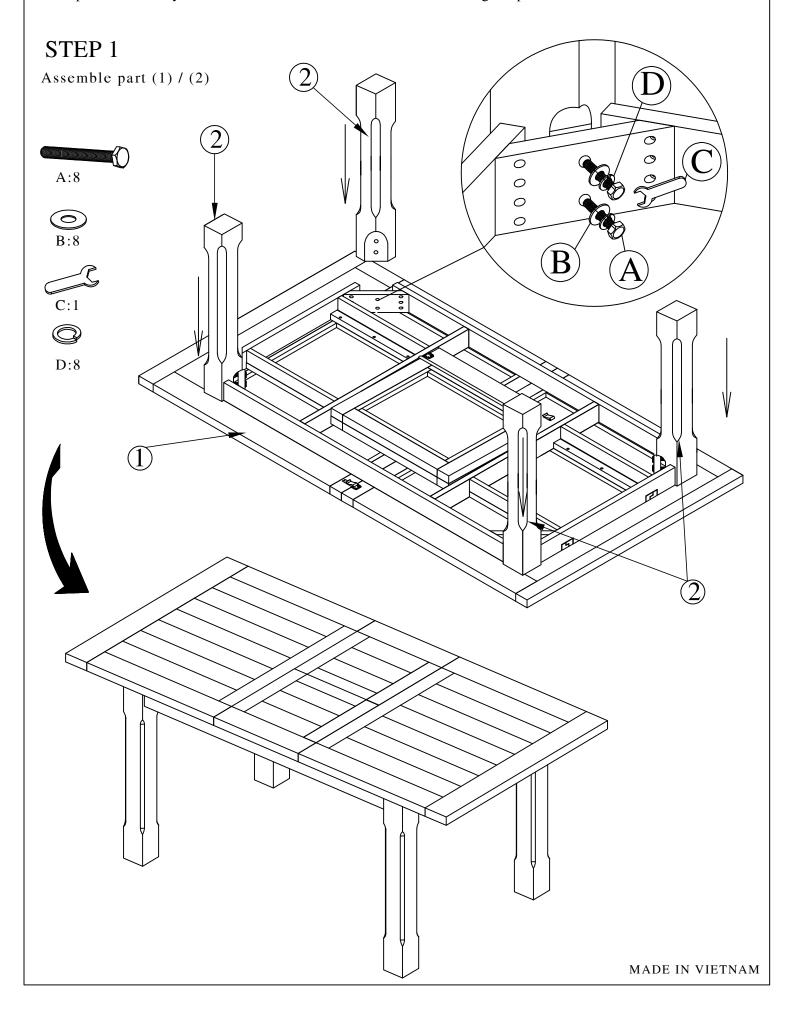

Thank you for purchasing this quality product. Be sure to check all packing material carefully for small parts that may have come loose inside the carton during shipment.

| HARDWARE LIST |             |                      |     |  |
|---------------|-------------|----------------------|-----|--|
| NO            | DESCRIPTION |                      | QTY |  |
| A             |             | BOLT M10 X 80        | 8   |  |
| В             | 0           | WASHER M10 X 26      | 8   |  |
| С             |             | 17mm HEX WRENCH      | 1   |  |
| D             |             | SPRING WASHER<br>M10 | 8   |  |

| PARTS LIST |             |           |   |  |  |
|------------|-------------|-----------|---|--|--|
| NO         | DESCRIPTION |           |   |  |  |
| 1          |             | TABLE TOP | 1 |  |  |
| 2          |             | LEG       | 4 |  |  |