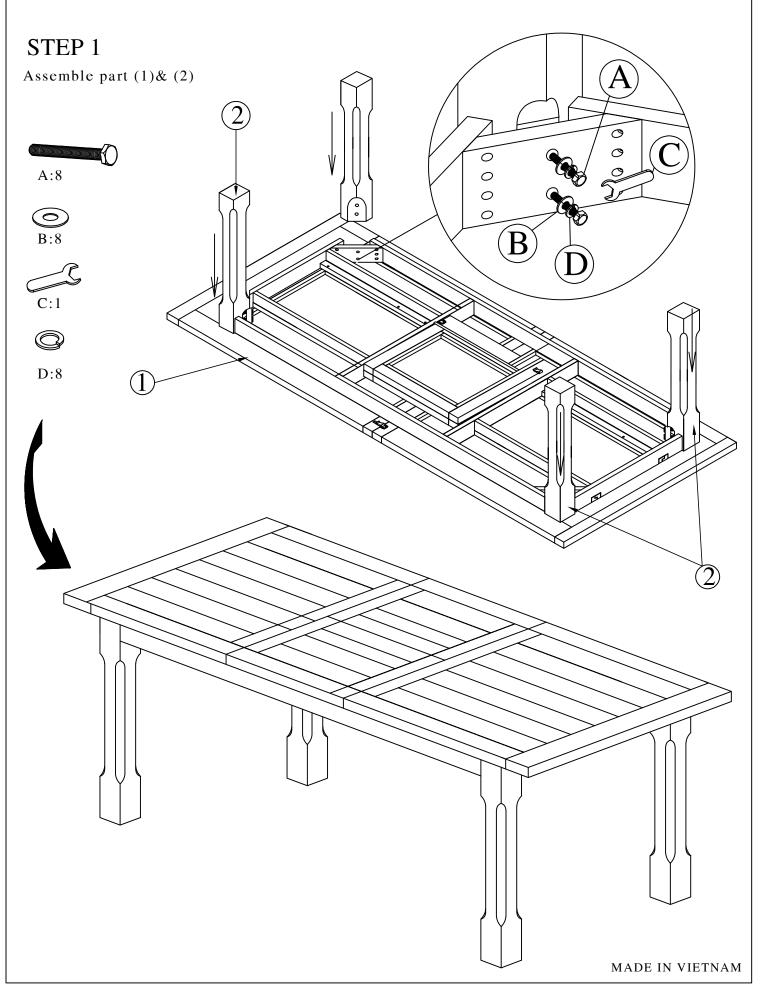

## **INSTRUCTION SHEET 1/2**

Thank you for purchasing this quality product. Be sure to check all packing material carefully for small parts that may have come loose inside the carton during shipment.

| HARDWARE LIST |             |                      |     |  |
|---------------|-------------|----------------------|-----|--|
| NO            | DESCRIPTION |                      | QTY |  |
| А             |             | BOLT M10 X 80        | 8   |  |
| В             | 0           | WASHER M10 X 26      | 8   |  |
| С             |             | 17mm HEX WRENCH      | 1   |  |
| D             | Q           | SPRING WASHER<br>M10 | 8   |  |

| PARTS LIST |             |           |     |  |
|------------|-------------|-----------|-----|--|
| NO         | DESCRIPTION |           | QTY |  |
| 1          |             | TABLE TOP | 1   |  |
| 2          |             | LEG       | 4   |  |