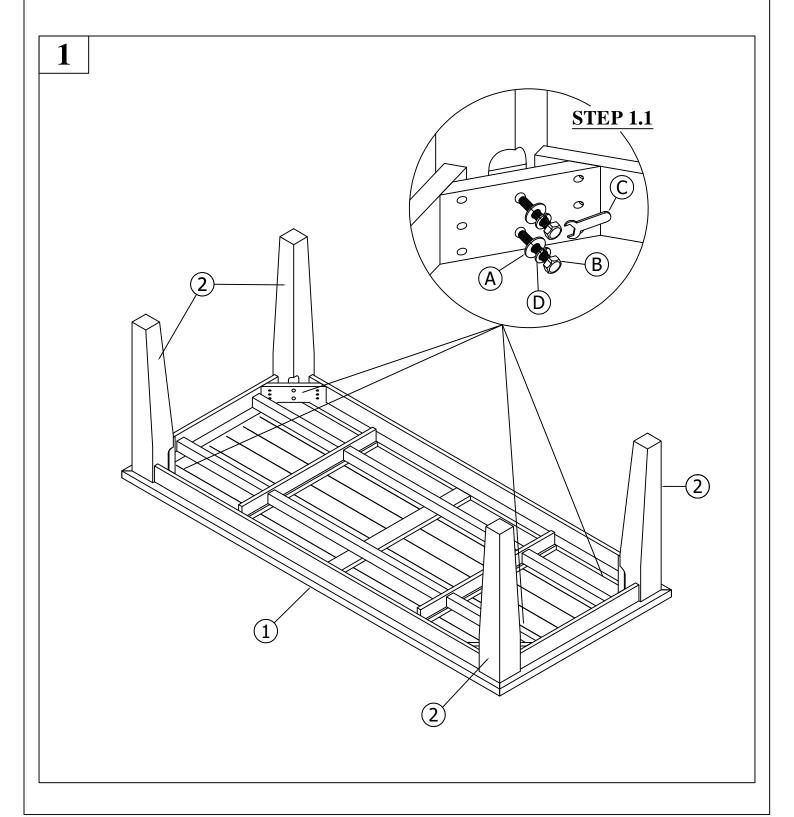

| PARTS LIST |             |      |     |             |      |  |  |  |  |
|------------|-------------|------|-----|-------------|------|--|--|--|--|
| NO.        | DESCRIPTION | QLY. | NO. | DESCRIPTION | QLY. |  |  |  |  |
| 1          | Top         | 1    | 2   | Legs        | 4    |  |  |  |  |

| HARDWARE LIST |                 |      |     |                   |      |  |  |  |  |
|---------------|-----------------|------|-----|-------------------|------|--|--|--|--|
| NO.           | DESCRIPTION     | QLY. | NO. | DESCRIPTION       | QLY. |  |  |  |  |
| A             | Washer M10      | 8    | В   | Bolt M10x80       | 8    |  |  |  |  |
| С             | 17mm Hex Wrench | 1    | D   | Spring Washer M10 | 8    |  |  |  |  |