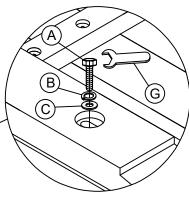

| TOP RAIL       | 1   |  |
| 4          |             | STRETCHER RAIL | 4   |  |
| 5          |             | TOP PANEL      | 1   |  |

BYN90\_DINING TABLE INSTRUCTION SHEET 2/4

Thank you for purchasing this quality product. Be sure to check all packing material carefully for small parts that may have come loose inside the carton during shipment.



Thank you for purchasing this quality product. Be sure to check all packing material carefully for small parts that may have come loose inside the carton during shipment.



BYN90\_DINING TABLE INSTRUCTION SHEET 4/4

Thank you for purchasing this quality product. Be sure to check all packing material carefully for small parts that may have come loose inside the carton during shipment.

## STEP 5

Assemble part (1)





B:4



C:4