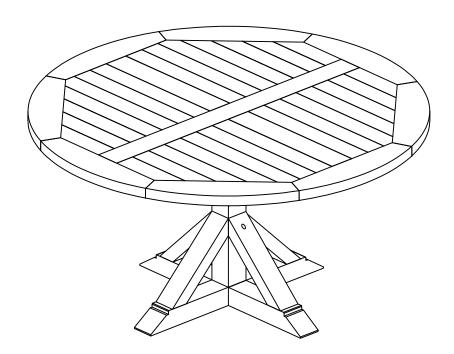

| PARTS LIST |             |                |     |  |
|------------|-------------|----------------|-----|--|
| NO         | DESCRIPTION |                | QTY |  |
| 1          |             | LEG            | 1   |  |
| 2          |             | BOTTOM RAIL    | 1   |  |
| 3          |             | TOP RAIL       | 1   |  |
| 4          |             | STRETCHER RAIL | 4   |  |
| 5          |             | TOP PANEL      | 1   |  |