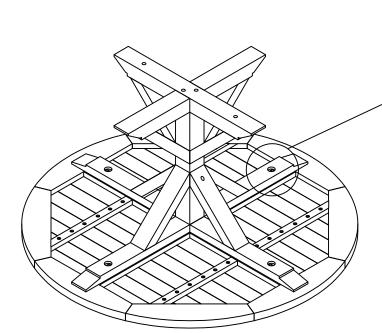

| TOP RAIL       | 1   |  |
| 4          |             | STRETCHER RAIL | 4   |  |
| 5          |             | TOP PANEL      | 1   |  |

BYN90\_DINING TABLE INSTRUCTION SHEET 2/4

Thank you for purchasing this quality product. Be sure to check all packing material carefully for small parts that may have come loose inside the carton during shipment.



Thank you for purchasing this quality product. Be sure to check all packing material carefully for small parts that may have come loose inside the carton during shipment.



BYN90\_DINING TABLE INSTRUCTION SHEET 4/4

Thank you for purchasing this quality product. Be sure to check all packing material carefully for small parts that may have come loose inside the carton during shipment.

## STEP 5

Assemble part (1)





B:4



C:4