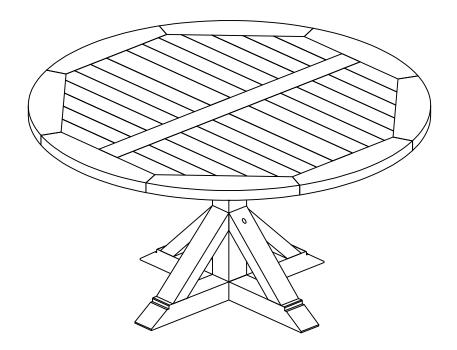

| PARTS LIST |             |                |     |  |
|------------|-------------|----------------|-----|--|
| NO         | DESCRIPTION |                | QTY |  |
| 1          |             | LEG            | 1   |  |
| 2          |             | BOTTOM RAIL    | 1   |  |
| 3          |             | TOP RAIL       | 1   |  |
| 4          |             | STRETCHER RAIL | 4   |  |
| 5          |             | TOP PANEL      | 1   |  |