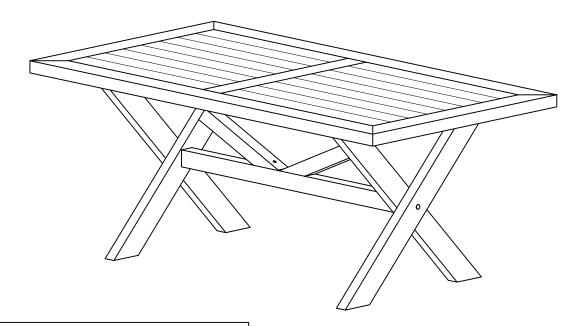

| PART LIST |             |             |     |  |
|-----------|-------------|-------------|-----|--|
| NO        | DESCRIPTION |             | QTY |  |
| 1         |             | TABLE TOP   | 1   |  |
| 2         |             | LEGS        | 4   |  |
| 3         |             | CENTER RAIL | 1   |  |
| 4         |             | SUPPORT     | 2   |  |