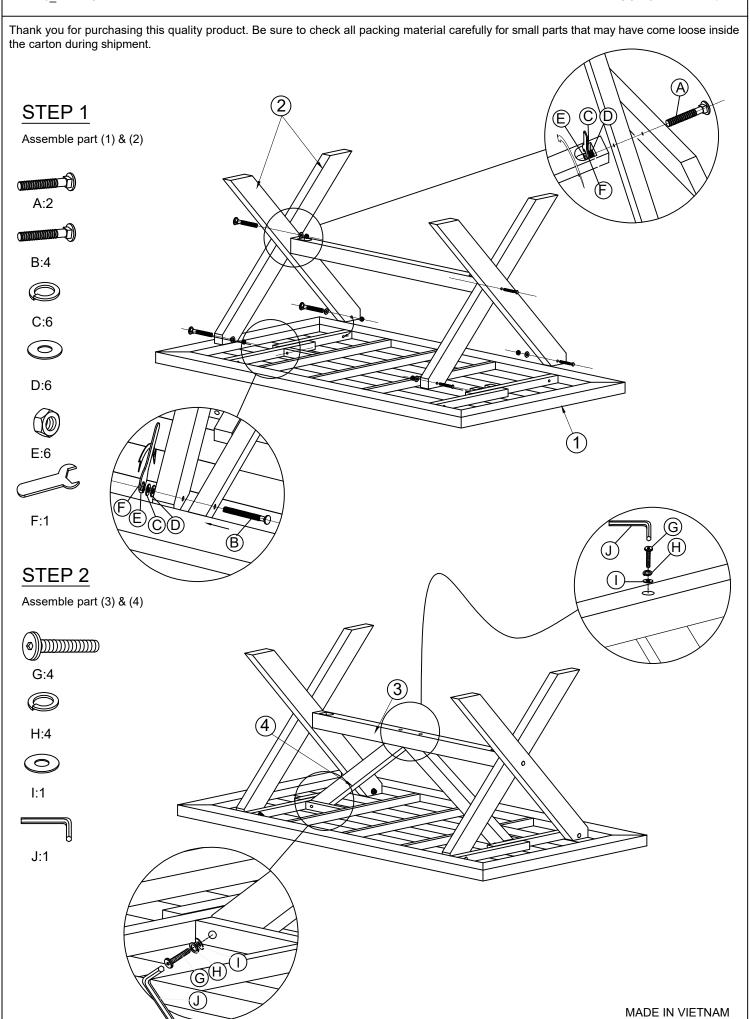

BYN20\_DINING TABLE INSTRUCTION SHEET 1/2

Thank you for purchasing this quality product. Be sure to check all packing material carefully for small parts that may have come loose inside the carton during shipment.

| HARDWARE LIST |             |                   |     |  |
|---------------|-------------|-------------------|-----|--|
| NO            | DESCRIPTION |                   | QTY |  |
| А             |             | BOLT M10 x 120    | 2   |  |
| В             |             | BOLT M10 x 80     | 4   |  |
| С             |             | WASHER M10        | 6   |  |
| D             | 0           | SPRING WASHER M10 | 6   |  |
| E             | <b>6</b>    | NUT M10           | 6   |  |
| F             |             | 17mm HEX WRENCH   | 1   |  |
| G             |             | BOLT M8 x 60      | 4   |  |
| н             |             | WASHER M8         | 4   |  |
| I             | 0           | SPRING WASHER M8  | 4   |  |
| J             |             | ALLEN KEY M4      | 1   |  |

| PART LIST |             |             |     |  |
|-----------|-------------|-------------|-----|--|
| NO        | DESCRIPTION |             | QTY |  |
| 1         |             | TABLE TOP   | 1   |  |
| 2         |             | LEGS        | 4   |  |
| 3         |             | CENTER RAIL | 1   |  |
| 4         |             | SUPPORT     | 2   |  |